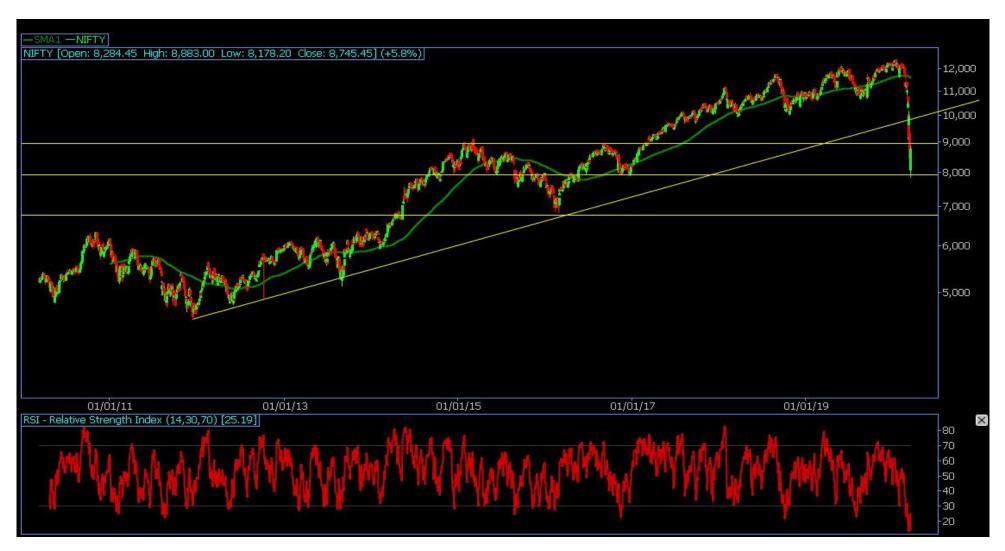

#### NIFTY DAILY CANDLESTICK CHART

**INDEX FUTURES-BUY NIFTY 9000 TGT 9200-9300 SL 8800** 