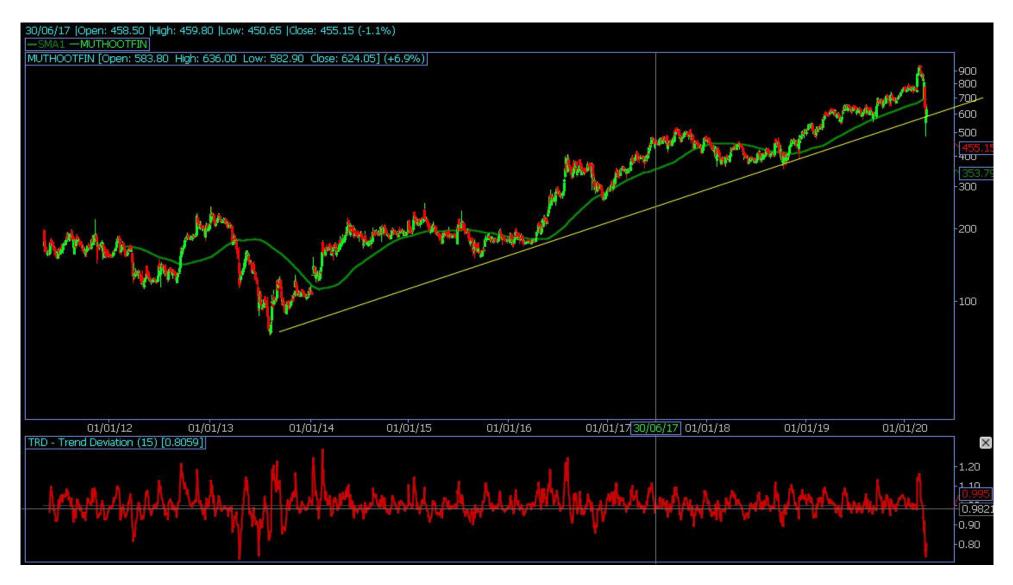

#### **CASH DAILY CANDLESTICK CHART**

CASH-BUY MUTHOOTFIN ABOVE 630 TGT 660 -700 SL 600