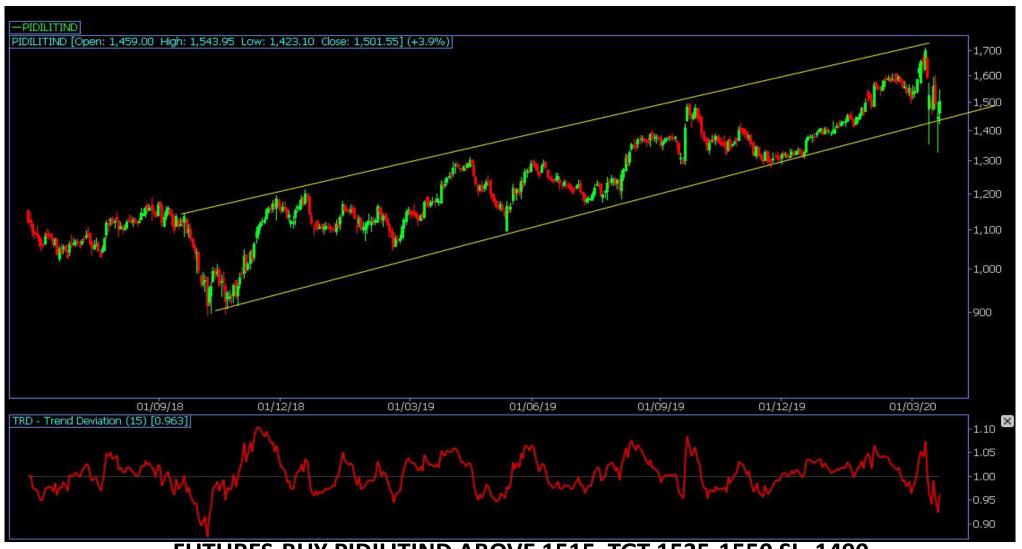

#### **FUTURES DAILY CANDLESTICK CHART**

FUTURES-BUY PIDILITIND ABOVE 1515 TGT 1535-1550 SL 1490

| BUY SCRIPTS  |       |      |      |
|--------------|-------|------|------|
| SCRIPT       | LEVEL | TGT  | SL   |
| SBIN         | 212   | 222  | 200  |
| SIEMENS      | 1200  | 1300 | 1100 |
| SELL SCRIPTS |       |      |      |
| SCRIPT       | LEVEL | TGT  | SL   |
|              |       |      |      |
|              |       |      |      |