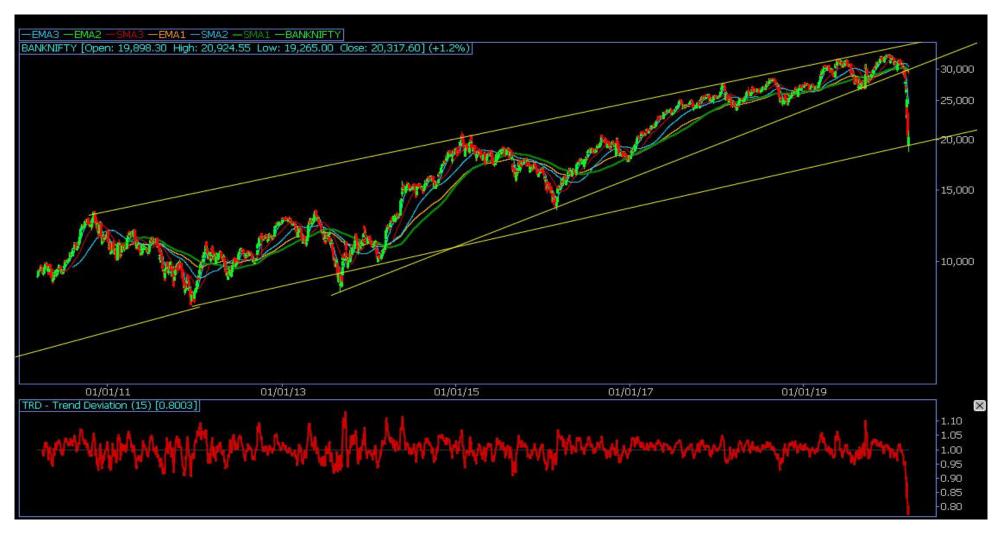

#### BANK NIFTY DAILY CANDLESTICK CHART

**INDEX-BUY BANKNIFTY ABOVE 21000 TGT 21500-22000 SL 20500** 