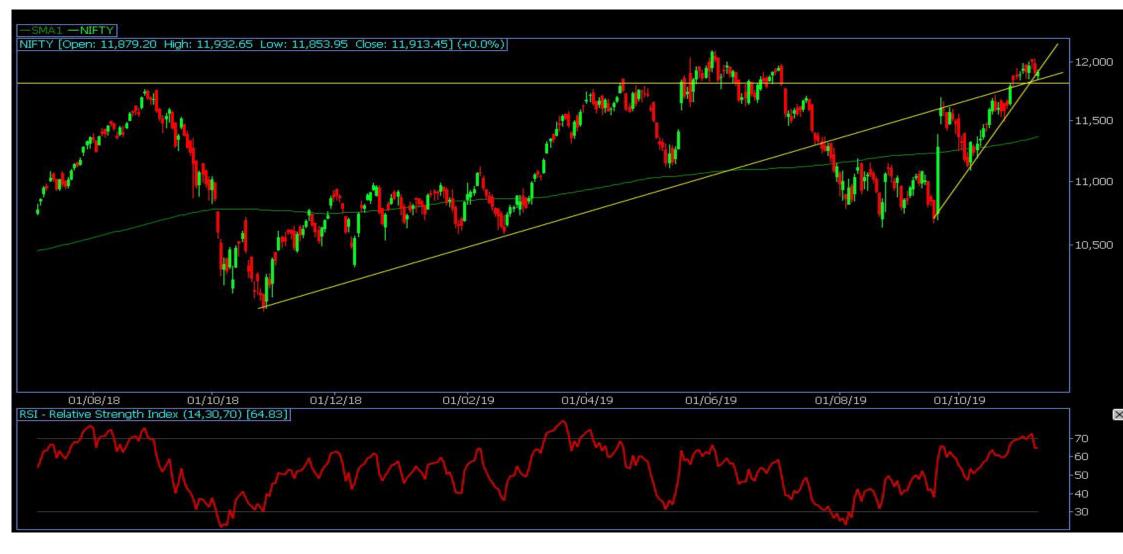

#### NIFTY DAILY CANDLESTICK CHART

INDEX FUTURES-BUY NIFTY 11970 TGT 12100-12300 SL 11850

New age of advisory