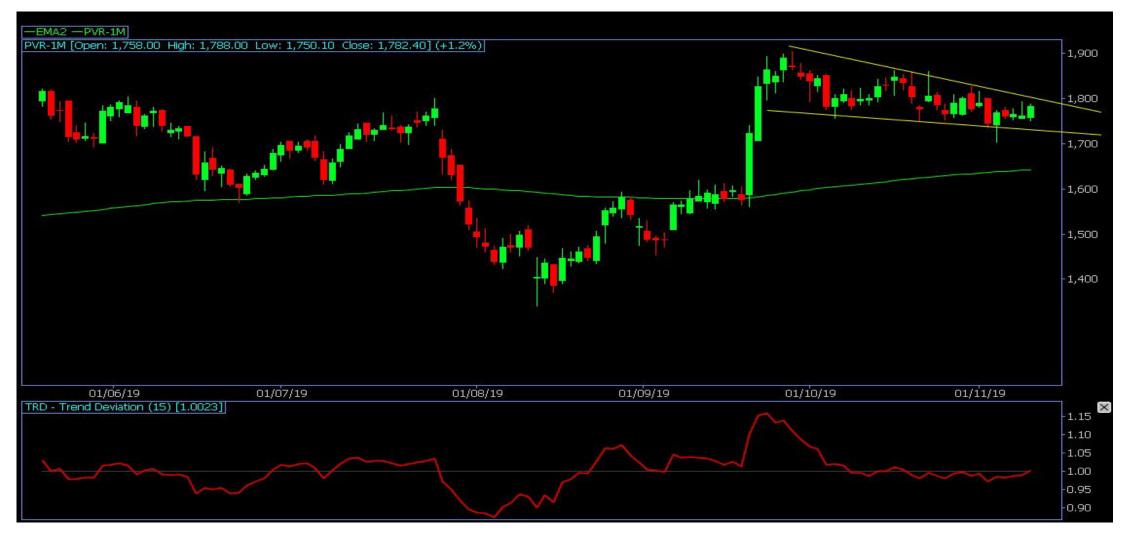

#### **FUTURES DAILY CANDLESTICK CHART**

FUTURES-BUY SRF ABOVE 1800 TGT 1900-1950 SL 1760

New age of advisory

| BUY SCRIPTS  |       |     |     |
|--------------|-------|-----|-----|
| SCRIPT       | LEVEL | TGT | SL  |
| GRASIM       | 770   | 800 | 750 |
| HAVELLS      | 700   | 720 | 680 |
| SELL SCRIPTS |       |     |     |
| SCRIPT       | LEVEL | TGT | SL  |
|              |       |     |     |
|              |       |     |     |