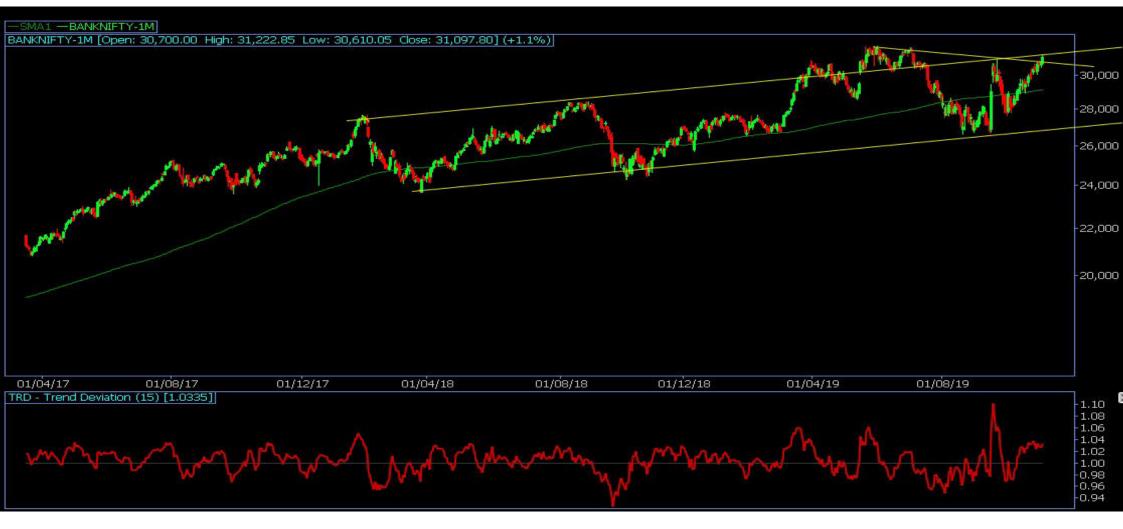

#### **BANK NIFTY DAILY CANDLESTICK CHART**

#### INDEX-BUY BANKNIFTY @ 31300 TGT 31600-32000 SL 31000

New age of advisory