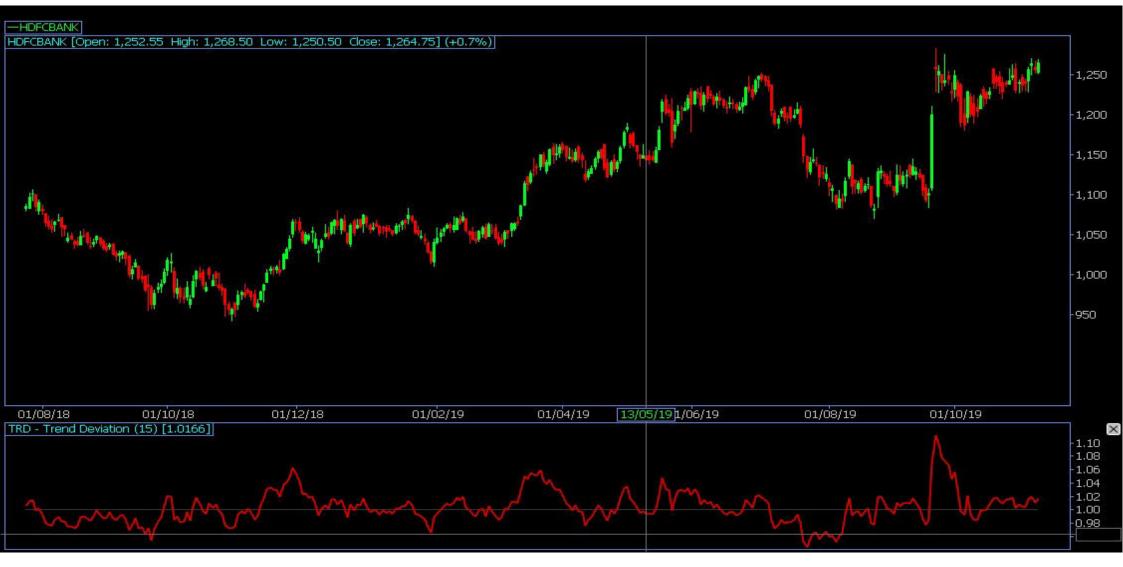

#### **CASH DAILY CANDLESTICK CHART**

**CASH-BUY HDFCBANK ABOVE 1270 TGT 1310 –1350 SL 1250** 

New age of advisory