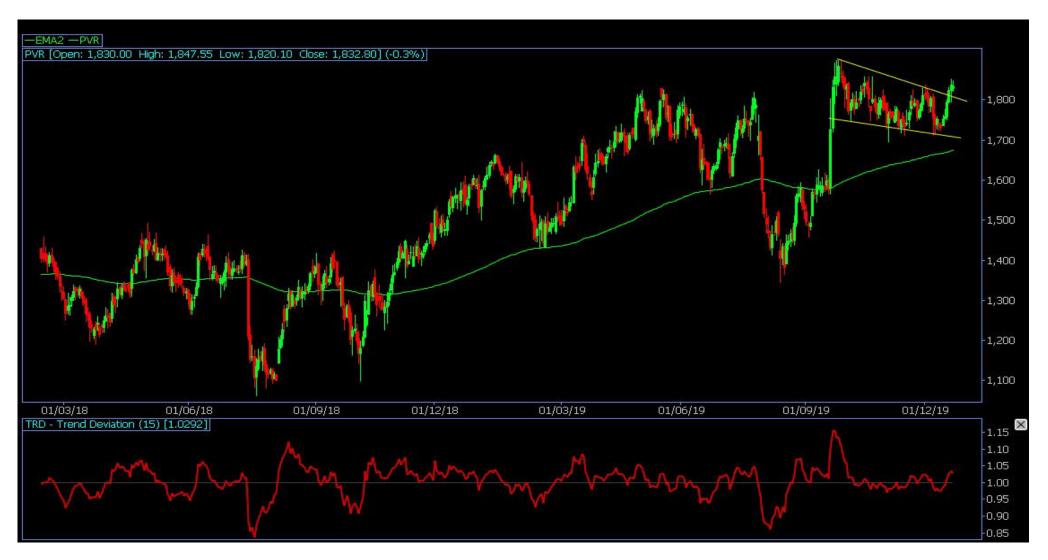

#### **FUTURES DAILY CANDLESTICK CHART**

**FUTURES-BUY PVR ABOVE 1850 TGT 1900-1950 SL 1810** 

| BUY SCRIPTS  |       |      |      |
|--------------|-------|------|------|
| SCRIPT       | LEVEL | TGT  | SL   |
| HDFCAMC      | 3250  | 3350 | 3150 |
| HDFCBANK     | 1300  | 1325 | 1270 |
| SELL SCRIPTS |       |      |      |
| SCRIPT       | LEVEL | TGT  | SL   |
|              |       |      |      |
|              |       |      |      |