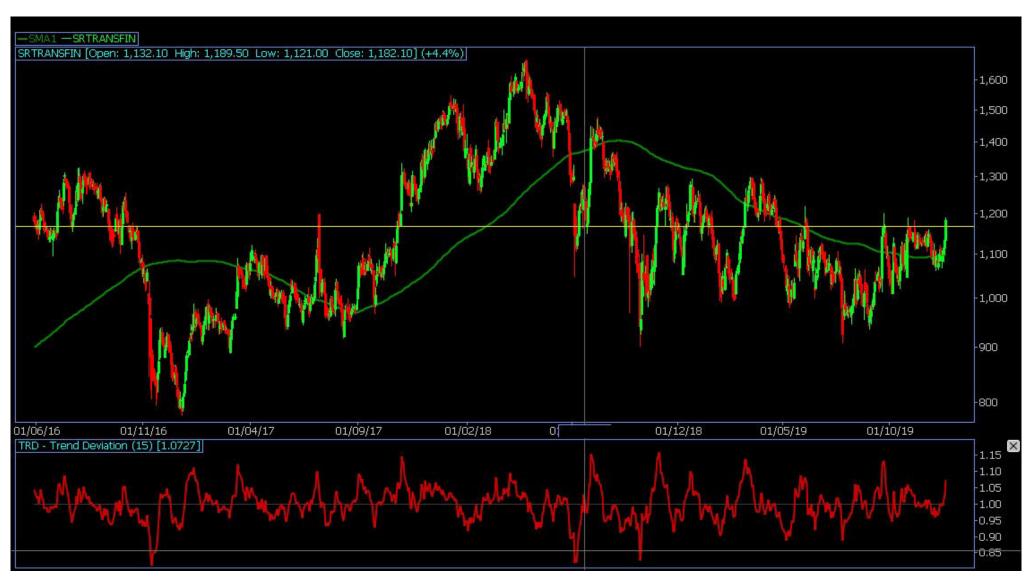

#### **CASH DAILY CANDLESTICK CHART**

CASH-BUY SRTRANSFIN ABOVE 1180 TGT 1210 -1250 SL 1160