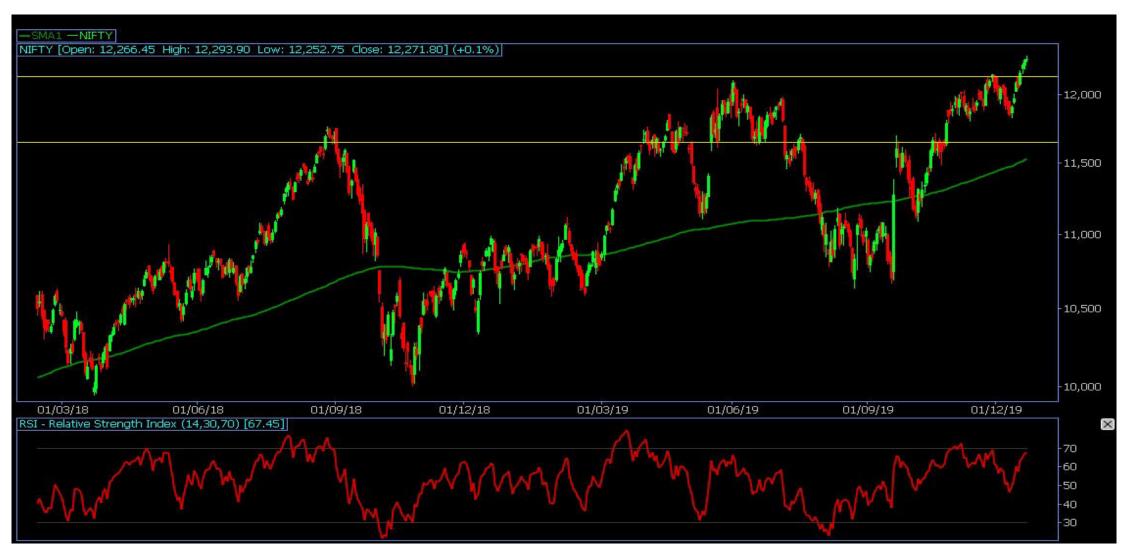

### NIFTY DAILY CANDLESTICK CHART

INDEX FUTURES-BUY NIFTY 12200 TGT 12400-12600 SL 12050