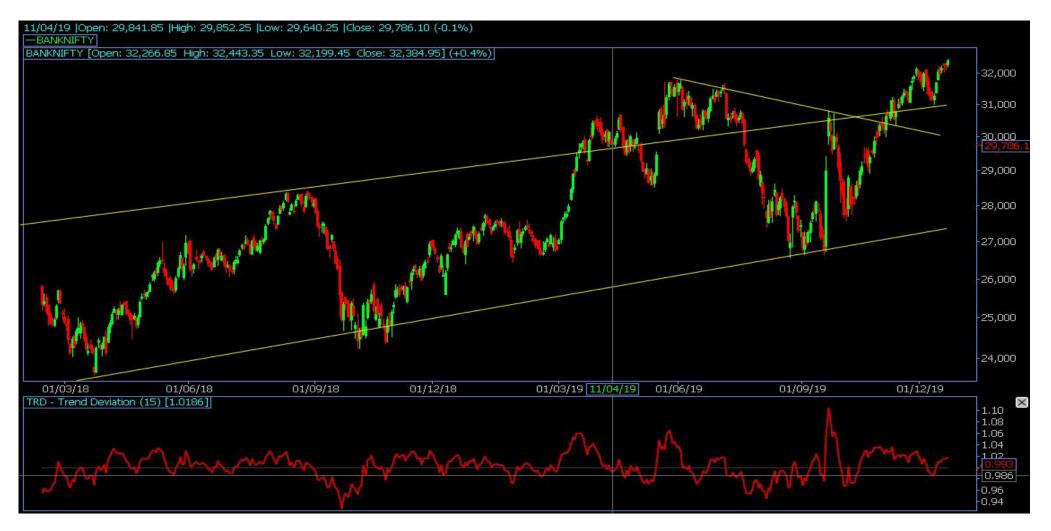

#### BANK NIFTY DAILY CANDLESTICK CHART

INDEX-BUY BANKNIFTY @ 32400 TGT 32700-32900 SL 32100